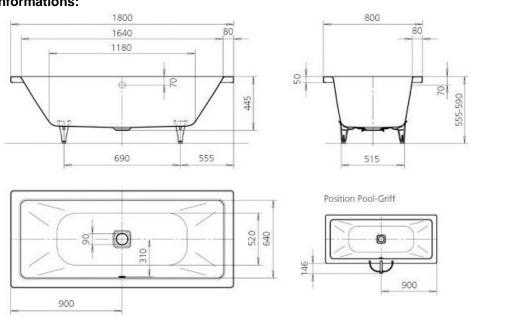

## **Technical Informations:**

REMINDER:

Do not use abrasive or aggresive cleaners and or contain chlorine or hydrochloric acid solution for cleaning. All information stated above are solely for reference only, and should be based on the actual submission

## SPECIFICATION SHEET

| BRAND:                         | KALDEWEI                                                                                            |   |
|--------------------------------|-----------------------------------------------------------------------------------------------------|---|
| ORIGIN:                        | Germany                                                                                             | 1 |
| SERIES:                        | CONODUO                                                                                             | Ī |
| PRODUCT<br>DESCRIPTION:        | 733 Conoduo Inlay tub<br>3.5mm steel enamel<br>with anti-slip and easy clean<br>water volume: 159 L |   |
| MODEL No.                      | 2351 3000 3001                                                                                      |   |
| FINISH/COLOUR:                 | Alpine white                                                                                        |   |
| DIMENSIONS:                    | 1800 x 800 x 445mm                                                                                  | Ĭ |
| OPTIONAL<br>MATCHING<br>PARTS: | 5030 allround leg set<br>4080 special outlet & overflow                                             |   |